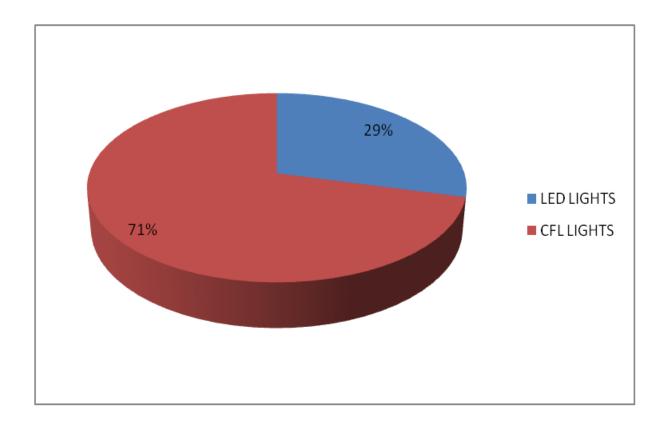

----------------------------------|----------|
| 1.     | Use of LED bulbs                                         | 2        |
| 2.     | Replacement of CFL with LED                              | 3        |
| 3.     | Graphical presentation on usage of LED in college campus | 3        |
| 4.     | Energy Efficient Equipments                              | 4        |
| 5.     | Sensor-based energy conservation                         | 5        |
| 6.     | Purchase Bills of LED bulbs                              | 5        |
| 7.     | Sample of Annual Maintenance Contact for Air Conditioner | 6-7      |

#### 1. Use of LED bulbs

#### LED Bulbs in classroom



LED bulbs in Seminar Room



#### 2. Replacement in action



#### 3. Graphical presentation of usage of LED in college campus



#### 4. Energy Efficient Equipment



### Air Conditioner with 5 star rating

**Printer and Photocopier (with energy saving feature)** 



5. Sensor-based energy conservation



6. Purchase Bills of LEDs

| तिथि   | विवयरण हाजक न0े प्रासि देस होत्र