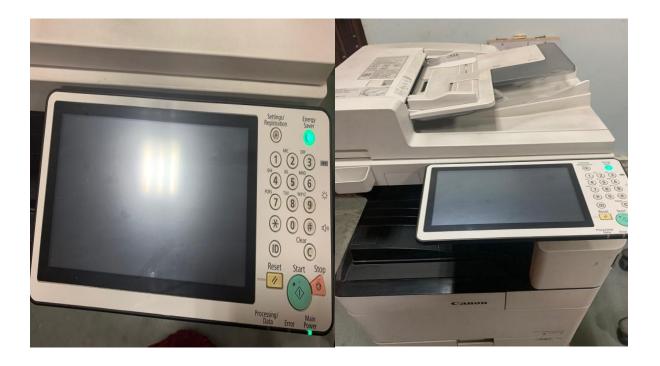

### Air Conditioner with 5 star rating

**Printer and Photocopier (with energy saving feature)** 

5. Sensor-based energy conservation

6. Purchase Bills of LEDs

| तिथि   | विवयरण हाजक न0े प्रासि देस होत्र                                                                                                                                                                                                                                                                                                                                                                                                                                                                                                                                                                                                                                                                                                                                                                                                                                                                                                                                                                                                                                                                                                                                                                                                                                                                                                                                                                                                                                                                                                                                                                                                                                                                                                                                                                                                                                                                                                                                                                                                                                                                                                                                                                                                                       |        | 20 STOCK REGISTER<br>Name of Anton fill the of decently light tack in (dleff<br>and a state of an anton fill the state of a<br>part of the state of a    |
|--------|--------------------------------------------------------------------------------------------------------------------------------------------------------------------------------------------------------------------------------------------------------------------------------------------------------------------------------------------------------------------------------------------------------------------------------------------------------------------------------------------------------------------------------------------------------------------------------------------------------------------------------------------------------------------------------------------------------------------------------------------------------------------------------------------------------------------------------------------------------------------------------------------------------------------------------------------------------------------------------------------------------------------------------------------------------------------------------------------------------------------------------------------------------------------------------------------------------------------------------------------------------------------------------------------------------------------------------------------------------------------------------------------------------------------------------------------------------------------------------------------------------------------------------------------------------------------------------------------------------------------------------------------------------------------------------------------------------------------------------------------------------------------------------------------------------------------------------------------------------------------------------------------------------------------------------------------------------------------------------------------------------------------------------------------------------------------------------------------------------------------------------------------------------------------------------------------------------------------------------------------------------|--------|-----------------------------------------------------------------------------------------------------------------------------------------------------------------------------------------------------------------------------------------------------------------------------------------------------------------------------------------------------------------------------------------------------------------------------------------------------------------------------------------------------------------------------------------------------------------------------------------------------------------------------------------------------------------------------------------------------------------------------------------------------------------------------------------------------------------------------------------------------------------------------------------------------------------------------------------------------------------------------------------------------------------------------------------------------------------------------------------------------------------------------------------------------------------------------------------------------------------------------------------------------------------------------------------------------------------------------------------------------------------------------------------------------------------------------------------------------------------------------------------------------------------------------------------------------------------------------------------------------------------------------------------------------------------------------------------------------------------------------------------------------------------------------------------------------------------------------------------------------------------------------------------------------------------------------------------------------------------------------------------------------------------------------------------------------------------------------------------------------------------------------------------|
| 2531 E | ST No.: 07ALPP02768K124 OST NOICH PR: 0142371237, M. 8810463877<br>UJALLA PLECTRIC COMPANY<br>DEBAR WILL ELEFTRIC OODE'S GENERAL ORDER UPPUER<br>22424, Ghah Kuan Near Jubie Cirems, Bhagirth Plans, Chadni Chow, Dell.d<br>as DEX step Color                                                                                                                                                                                                                                                                                                                                                                                                                                                                                                                                                                                                                                                                                                                                                                                                                                                                                                                                                                                                                                                                                                                                                                                                                                                                                                                                                                                                                                                                                                                                                                                                                                                                                                                                                                                                                                                                                                                                                                                                          | 8      | 05 TNO. 107ALDP03780H22H  001 WOOLD  Ph. 07420782H XM. 40108007F    UJAL ELECTRIC COMPANY    DEAL IN A ELECTRIC COMPANY    A ELECTRIC COMPANY    DEAL IN A ELECTRIC COMPANY    PROVIDENT IN A ELECTRIC COMPANY    DEAL IN A ELECTRIC COMPANY    PROVIDENT IN A ELECTRIC COMPANY    IN A ELECTRIC COMPANY    PROVIDENT IN A ELECTRIC COMPANY                                                                                                                                                                                                                                                                                                                                                                                                                                                                                                                                                                                                                                                                                                                                                                                                                                                                                                                                                                                                                                                                                                                                                                                                                                                                    |
|        | This  This <th< td=""><td></td><td>A Stall Stallweight</td></th<>                                                                                                                                                                                                                                                                                                                                                                                                                                                                                                                                                                                                                                                                                                                                                                                                                                                                                                                                                                                                                                                                                                                                                                                                                                                                                                                                                                                                                                                                                                                                                                                                                          |        | A Stall Stallweight                                                                                                                                                                                                                                                                                                                                                                                                                                                                                                                                                                                                                                                                                                                                                                                                                                                                                                                                                                                                                                                                                                                                                                                                                                                                                                                                                                                                                                                                                                                                                                                                                                                                                                                                                                                                                                                                                                                                                                                                                                                                                                                     |
|        | Minister could for my our candidate<br>Manistry & Quanty - Greated & Daway<br>Manistry & Quanty - Greated & Daway<br>Marine A archite searce on the Latel Architecture<br>Stock Book on 10000 mm.                                                                                                                                                                                                                                                                                                                                                                                                                                                                                                                                                                                                                                                                                                                                                                                                                                                                                                                                                                                                                                                                                                                                                                                                                                                                                                                                                                                                                                                                                                                                                                                                                                                                                                                                                                                                                                                                                                                                                                                                                                                      |        | Articlet en (CO) - a pord Coperton<br>Quantity & Quality Covered & pord<br>correct, Articles enter of the Covered & Data<br>Stock Roylo and Rosen and Covered a |
|        | Apple Control  Apple Control    Bit is words:                                                                                                                                                                                                                                                                                                                                                                                                                                                                                                                                                                                                                                                                                                                                                                                                                                                                                                                                                                                                                                                                                                                                                                                                                                                                                                                                                                                                                                                                                                                                                                                                                                                                                                                                                                                                                                                                                                                                                                                                                                                                                                                                                                                                          |        | Rs. in words  Top:                                                                                                                                                                                                                                                                                                                                                                                                                                                                                                                                                                                                                                                                                                                                                                                                                                                                                                                                                                                                                                                                                                                                                                                                                                                                                                                                                                                                                                                                                                                                                                                                                                                                                                                                                                                                                                                                                                                                                                                                                                                                                                                      |
|        | East Forward References No.<br>East Construction References No.<br>East Constr | H Nift | Beckerson Reference And<br>Beckerson R                                                                                                                                                           |