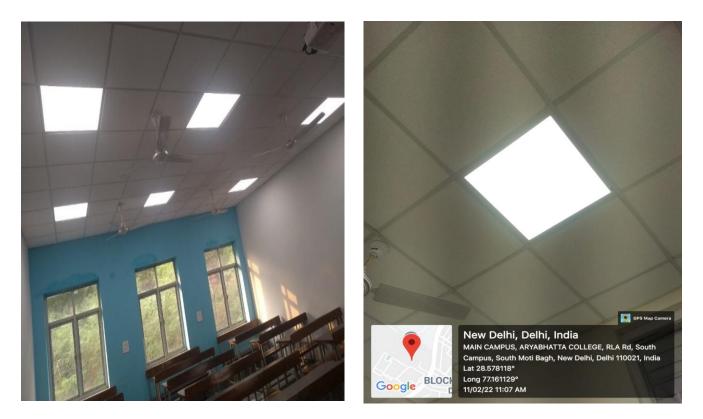

#### 1. Use of LED bulbs

#### LED Bulbs in classroom

LED bulbs in Seminar Room